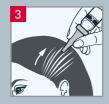

### HOW TO USE

### INTENSE ANTI-DISCOMFORT SOOTHING CARE

PS21 + Rhamnose® + AOX Complex

No-rinse scalp intense care. Apply to a dry scalp or towel-dried hair. Recommended use over 4 weeks at a rate of 3 applications per week. Warning: flammable. Keep away from fire and any source of heat during and after application until hair is completely dry. Box of 12 x 6 ml vials. e