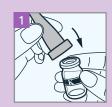

### HAIR DENSITY, QUALITY AND FULLNESS ACTIVATOR PROGRAM

Patented molecule derived from L'Oréal Advanced Research: Stemoxydine® - Helps maintain hair density\*- Boosts the look of hair body - Leave-in treatment. Apply daily to dry or towel-dried hair at the roots for 3 months. Box of 30x6 ml tubes.

• Formulated to meet men's needs and expectations.

\* Clinical test.