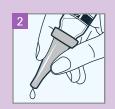

### HAIR DENSITY, QUALITY AND FULLNESS ACTIVATOR PROGRAM

Patented molecule derived from L'Oréal Advanced Research: Stemoxydine® - Helps maintain hair density\*- Boosts the look of hair body - Leave-in treatment. Apply daily to dry or towel-dried hair at the roots for 3 months. Box of 30x6 ml tubes.

• Formulated to meet men's needs and expectations.

\* Clinical test.