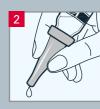

### HOW TO USE

### INTENSE ANTI-DISCOMFORT SOOTHING CARE

PS21 + Rhamnose® + AOX Complex

No-rinse scalp intense care. Apply to a dry scalp or towel-dried hair. Recommended use over 4 weeks at a rate of 3 applications per week. Warning: flammable. Keep away from fire and any source of heat during and after application until hair is completely dry. Box of 12 x 6 ml vials. e