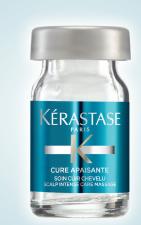

### INTENSE ANTI-DISCOMFORT SOOTHING CARE

PS21 + Rhamnose® + AOX Complex

No-rinse scalp intense care. Apply to a dry scalp or towel-dried hair. Recommended use over 4 weeks at a rate of 3 applications per week. Warning: flammable. Keep away from fire and any source of heat during and after application until hair is completely dry. Box of 12 x 6 ml vials. e

### **APAISANT**

A concentrated 4-week treatment to sooth scalp discomforts such as itchiness, irritation or inflamation for instant results.

### **CURE APAISANT**

1177537 D - INGREDIENTS:

AQUA / WATER • ALCOHOL DENAT. • POLYSORBATE 21

- PEG-40 HYDROGENATED CASTOR OIL CARNOSINE GLYCINE SOJA OIL
- / SOYBEAN OIL TOCOPHEROL RHAMNOSE GLYCERIN • PHENOXYETHANOL • MORINGA PTERYGOSPERMA SEED EXTRACT
- DISODIUM PHOSPHATE CITRIC ACID PARFUM / FRAGRANCE.